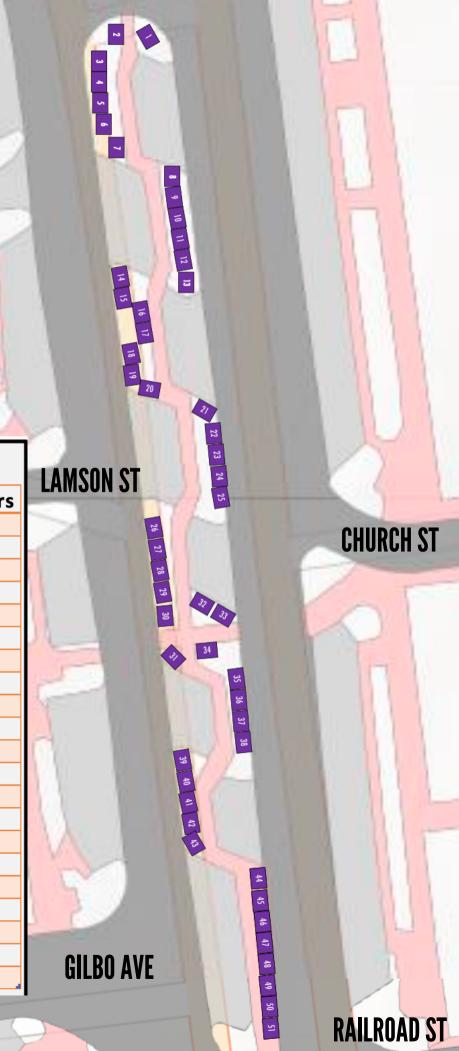

## SCHOOL A-FRAME MAP

THIS IS NOT A SCHOOL SPONSORED EVENT

| School Locator:            |                |
|----------------------------|----------------|
| School                     | Frame Numbers  |
| Cedarcrest Center          | 37             |
| Cutler Elementary          | 33,34,35,36    |
| <b>Dublin Consolidated</b> | 37             |
| Franklin Elementary        | 5,6,7          |
| Fuller Elementary          | 1,2,3,4        |
| Gathering Waters           | 17,18,19       |
| Gilsum Steam Academy       | 38             |
| Hinsdale Elementary        | 41,42,43       |
| Jack and Jill              | 40             |
| Keene FD                   | 44             |
| Marlborough Elementary     | 15,16          |
| Mount Caesar               | 30,31,32       |
| Nelson Elementary          | 39,40          |
| Rindge Memorial            | 45,46,47       |
| St. Joseph                 | 20,21,22,23,24 |
| Surry Village              | 27             |
| Symonds Elementary         | 11,12,13,14    |
| Trinity                    | 25,26          |
| Troy Elementary            | 28,29          |
| Wells Memorial             | 38,39          |
| Wheelock Elementary        | 8,9,10         |